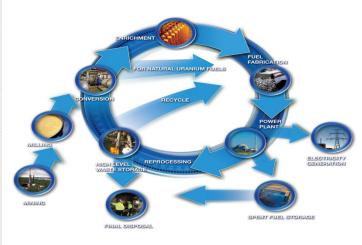

# **Nuclear Security For Nuclear Fuel Cycle**

# NUCLEAR SECURITY FOR FRONT END OF FUEL CYCLE