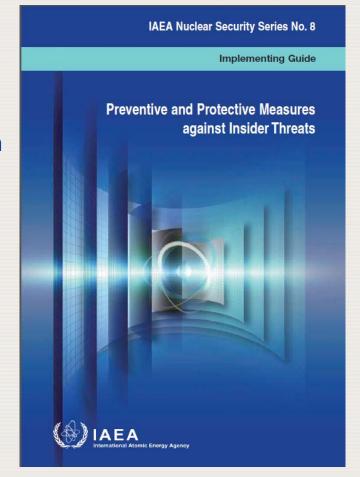

# Development of Technical Guidance Documents

 Revision of NSS-08 –Preventive and Protective Measures against the Insider Threats