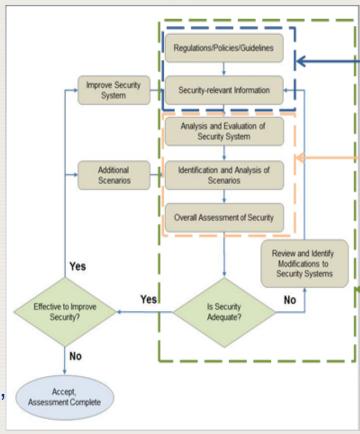

# Self-Assessment Trial on Nuclear Security Culture at Research Reactor in Indonesia

Surveys Document Review Observations

- Survey and Interview as a trial run were done at 3 facilities of BATAN
- 624 and 128 employee were participated in Survey and Interview (60% and 12% of totally 1035 employee of three facilities) .Totally 41 staff were contributed to implement the trial.
- The survey form was developed based on the IAEA draft TG. 29 statements the optimal time is 1 hour were provided in the Survey.
- The self-assessment process identified several gaps and deficiencies; a corrective action plan was developed to address areas to improve.