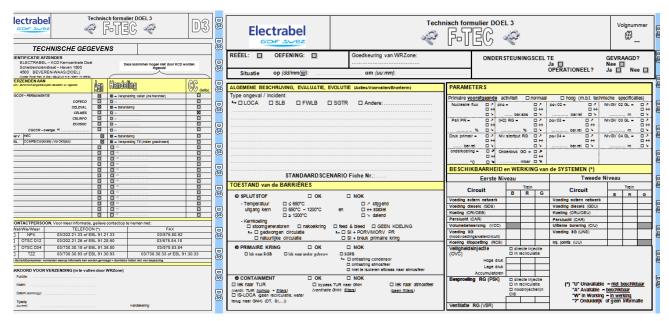

# 2.6 Steering Principles Nr.6: Definition of forms categories

As result of the application of the first steering principle, six categories of forms are identified, as follows:

- **F-NOT** (NOTification): this set of forms includes the initial notification and developments/subsequent notifications. The end of the emergency situation is integrated in the latter one.
- **F-TEC** (TEChnical): This form contains the technical data.
- **F-RAD** (RADiological): This form contains the radiological data, including those associated with the consequences assessments (hypothesis, essential results from the models...) or with field measurements.
- F-MED (MEDical): This form contains the medical information concerning the health impact on the site (wounded, dead, involved...). Protective actions (gathering, accounting, stable iodine intake, site evacuation...) taken on-site by the Licensee are also included in this form.
- **F-CONV** (CONventional): This form contains information and data on conventional risk (non-radiological), such as fire, chemical pollution, ...
- **F-COM** (COMmunication): This form contains information relating to communication (press releases schedule and content, identification of spokesperson(s), communications strategy, key messages...)

# **3 EXAMPLES OF REVISED FORMS**

The figures 1 to 5 illustrate some revised forms developed for the Doel NPP according to the above described steering principles.

Towards Convergence of Technical Nuclear Safety Practices in Europe